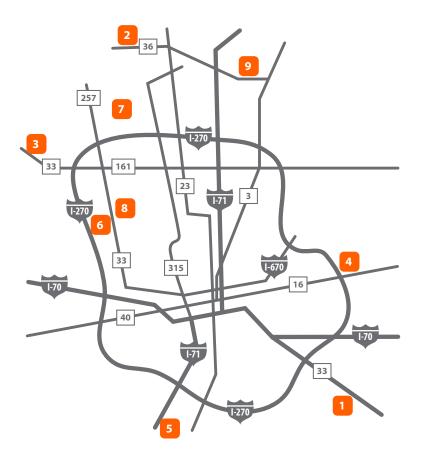

# LOCATIONS, SERVICES, & SPECIALTIES

- 1 CANAL WINCHESTER 7901 Diley Road, Suite 205 & 240 | 614.545.7900
- DELAWARE 460 West Central Avenue | 740.369.8751
- 3 **DUBLIN** 6810 Perimeter Drive, Suite 200 | 614.827.8700
- 4 GAHANNA 605 Crescent Place | 614.545.7900
- 5 GROVE CITY 5500 North Meadows Drive | 614.488.1816
- 6 HILLIARD 3777 Trueman Court | 614.488.1816
- 7 POWELL 10330 Sawmill Parkway, Suite 400 | 614.545.7900
- 8 UPPER ARLINGTON 4605 Sawmill Road | 614.827.8700
- 9 WESTERVILLE 340 Polaris Parkway | 614.839.2300