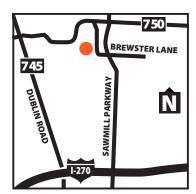

# **POWELL**

10330 Sawmill Parkway, Suite 400 Powell, OH 43065 614.545.7900 Tel 614.545.7901 Fax

- Orthopedic Surgery
- Non-Operative Musculoskeletal Care
- Imaging Services
- Adjacent Therapy Services Center