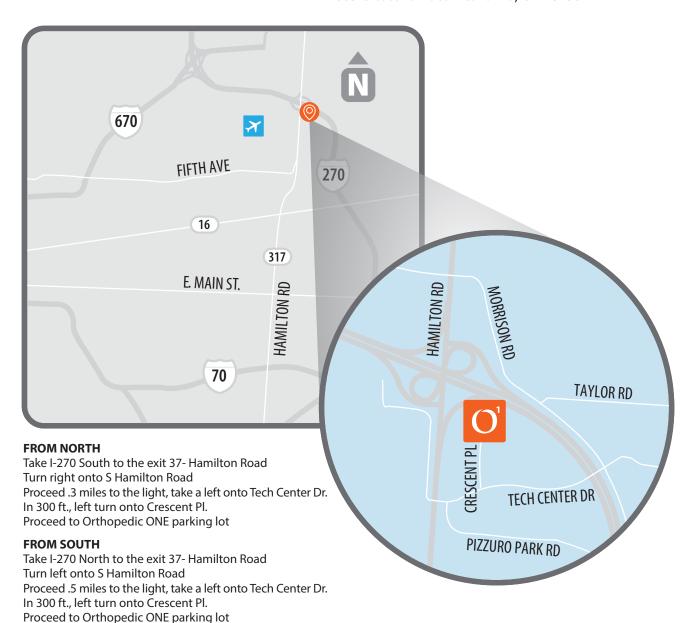

## **GAHANNA - 614-545-7900**

605 Crescent Place • Gahanna, OH 43230

## **FROM EAST**

Take I-270 North to the exit 37- Hamilton Road Turn left onto S Hamilton Road Proceed .5 miles to the light, take a left onto Tech Center Dr. In 300 ft., left turn onto Crescent Pl. Proceed to Orthopedic ONE parking lot

## **FROM WEST**

Take I-670 East to I-270 South
Take exit 37- Hamilton Road
Turn right onto S Hamilton Road
Proceed .5 miles to the light, take a left onto Tech Center Dr.
In 300 ft., left turn onto Crescent Pl.
Proceed to Orthopedic ONE parking lot